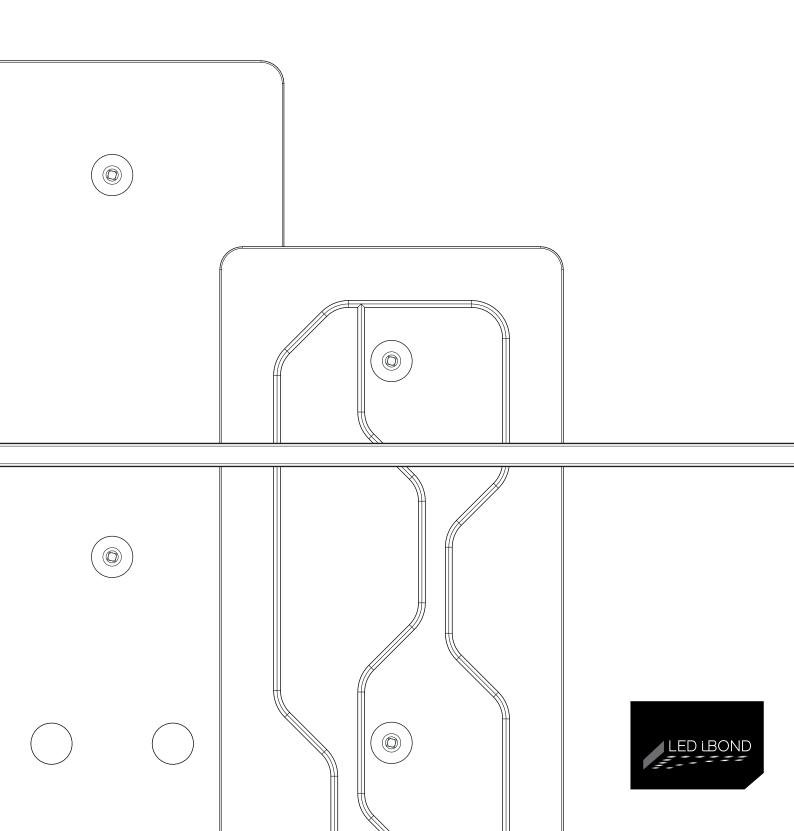

### **DESIGN**

- Extremely slim (6mm)
- 4 point suspension with integrated power supply no extra cable needed

#### **PERFORMANCE**

Utilizing our LEDACP technology, our luminaires are:

- Easy to mount due to magnetic attachment and connection
- Durable by design
- Fewer components mean an overall more sturdy product
- Intelligent heatsink design ensures unsurpassed lifespan, and a maintenance free product for years to come
- Using Aluminium Composite Panels we get a light yet rigid product
- High quality components from LED to driver

### MAGNETIC CONNECTION

We have integrated both the electric feed and the suspension into one element – and using magnets to connect it.

Looks great - performs great.

### PRODUCT RANGE

You can specify The Plane to match your needs. Our patented ACPLED technology enables The Plane to emit light in both directions - up or down - or both.

You can also choose between different appearances and color temperatures.