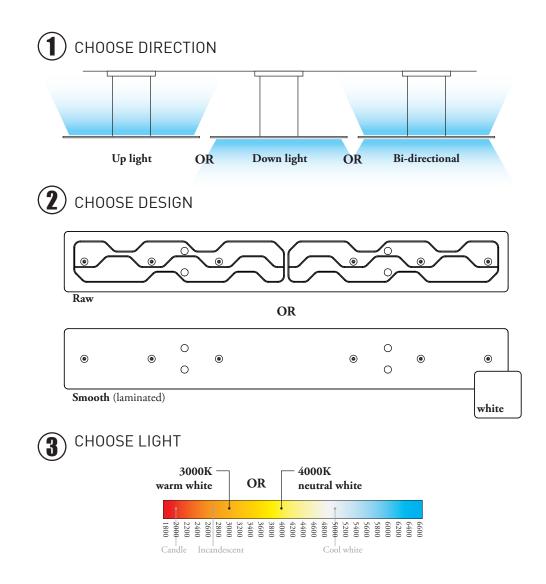

### PRODUCT RANGE

You can specify The Plane to match your needs. Our patented ACPLED technology enables The Plane to emit light in both directions - up or down - or both.

You can also choose between different appearances and color temperatures.

Use the guide below to design the right solution for you. And please don't hesitate to contact us, if you have any questions.

Technical specifications can be found on the spec. sheet on