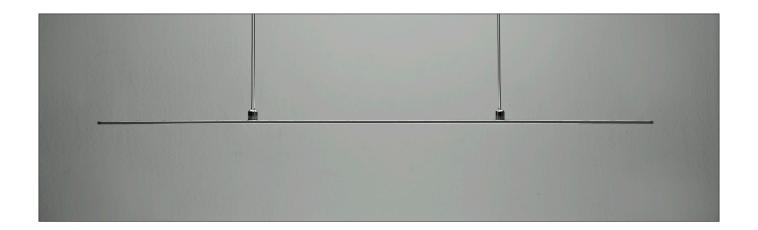

### SUPER SLIM

The Plane LED panels are not just slim – but extremely slim. With only 6 mm the fixture seems to disappear in space.

### MAGNETIC CONNECTION

We have integrated both the electric feed and the suspension into one element – and using magnets to connect it.

Looks great - performs great.

### **DESIGN**

- Extremely slim (6mm)
- 4 point suspension with integrated power supply no extra cable needed